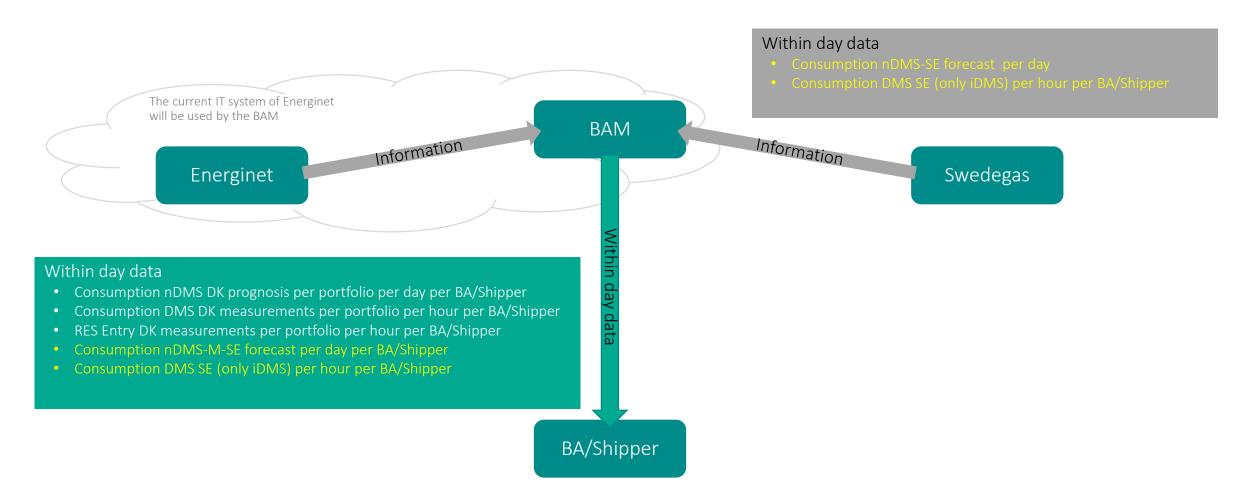

ntil December 7<sup>th</sup> Distributed on November 14<sup>th</sup> to the Energy Market Inspectorate for approval Separated meeting for questions for Balance Administrators after GMR on November 27<sup>th</sup>



### SWEDEGAS ENERGINET

# KEEP UPDATED VIA WEBSITE

www.energinet.dk

Energinet and Swedegas received questions



Read more about Energinet's Edig@s communication (New shipper guide in relation to JBZ will be uploaded 1 November 2018)

How to use the capacity model and the balancing model

Swedegas will produce a Guide for the Swedish market based on the Shipper Guide.

#### SWEDEGAS ENERGINET

# OVERVIEW OF NOMINATION PROCESS





# OVERVIEW OF ALLOCATION PROCESS





# WITHIN DAY DATA BEFORE THE GAS DAY





# WITHIN DAY DATA THROUGH THE GAS DAY

5 times during the gas day



JBZ - IT



# DSO - WITHIN DAY DATA

DSO's can test with Swedegas in January 2019



1. Extension of IDM-Reporting

| Hours included for hourly data | Deadline for receipt to SWG | Deadline for receipt to Energinet | Sent to shipper |
|--------------------------------|-----------------------------|-----------------------------------|-----------------|
| 06:00 to 12:00                 | 13:00                       | 13:30                             | 13:45           |
| 06:00 to 15:00                 | 16:00                       | 16:30                             | 16:45           |
| 06:00 to 18:00                 | 19:00                       | 19:30                             | 19:45           |
| 06:00 to 21:00                 | 22:00                       | 22:30