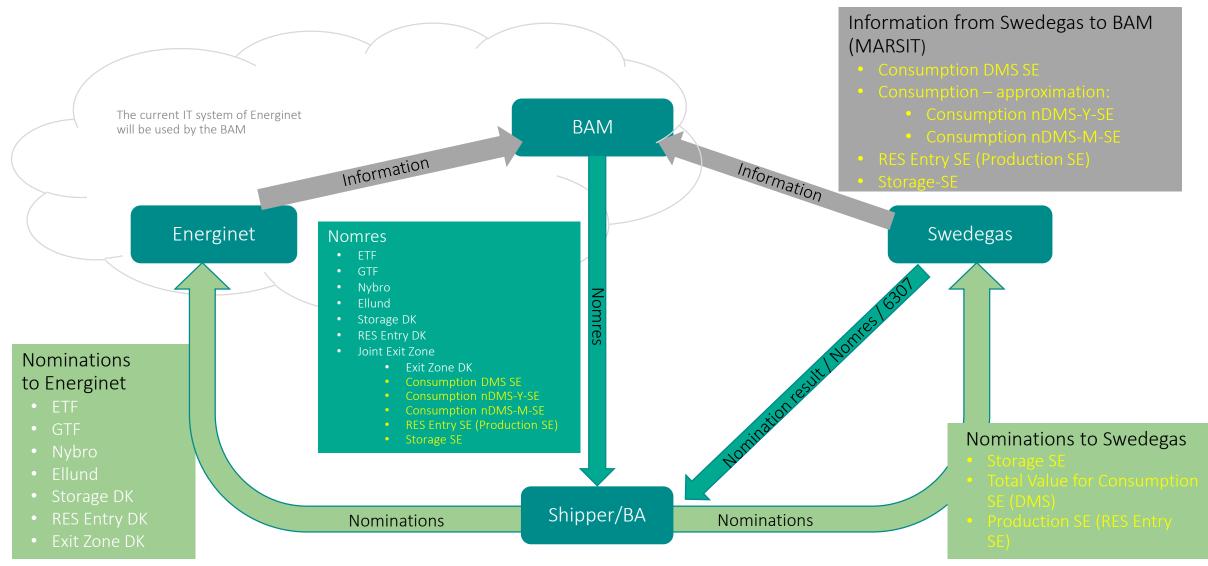

ALANCE RESPONSIBILITY AGREEMENT

New Balance Responsibility Agreement

Distributed on November 14<sup>th</sup> to Balance Administrators for comments until December 7<sup>th</sup> Distributed on November 14<sup>th</sup> to the Energy Market Inspectorate for approval Separated meeting for questions for Balance Administrators after GMR on November 27<sup>th</sup>



### SWEDEGAS ENERGINET

# KEEP UPDATED VIA WEBSITE

www.energinet.dk

Energinet and Swedegas received questions



Read more about Energinet's Edig@s communication (New shipper guide in relation to JBZ will be uploaded 1 November 2018)

How to use the capacity model and the balancing model

Swedegas will produce a Guide for the Swedish market based on the Shipper Guide.

#### SWEDEGAS ENERGINET

# OVERVIEW OF NOMINATION PROCESS





# OVERVIEW OF ALLOCATION PROCESS





# WITHIN DAY DATA BEFORE THE GAS DAY





# WITHIN DAY DATA THROUGH THE GAS DAY

5 times during the gas day



JBZ - IT



# DSO - WITHIN DAY DATA

DSO's can test with Swedegas in January 2019



1. Extension of IDM-Reporting

| Hours included for hourly data | Deadline for receipt to SWG | Deadline for receipt to Energinet | Sent to shipper |
|--------------------------------|-----------------------------|-----------------------------------|-----------------|
| 06:00 to 12:00                 | 13:00                       | 13:30                             | 13:45           |
| 06:00 to 15:00                 | 16:00                       | 16:30                             | 16:45           |
| 06:00 to 18:00                 | 19:00