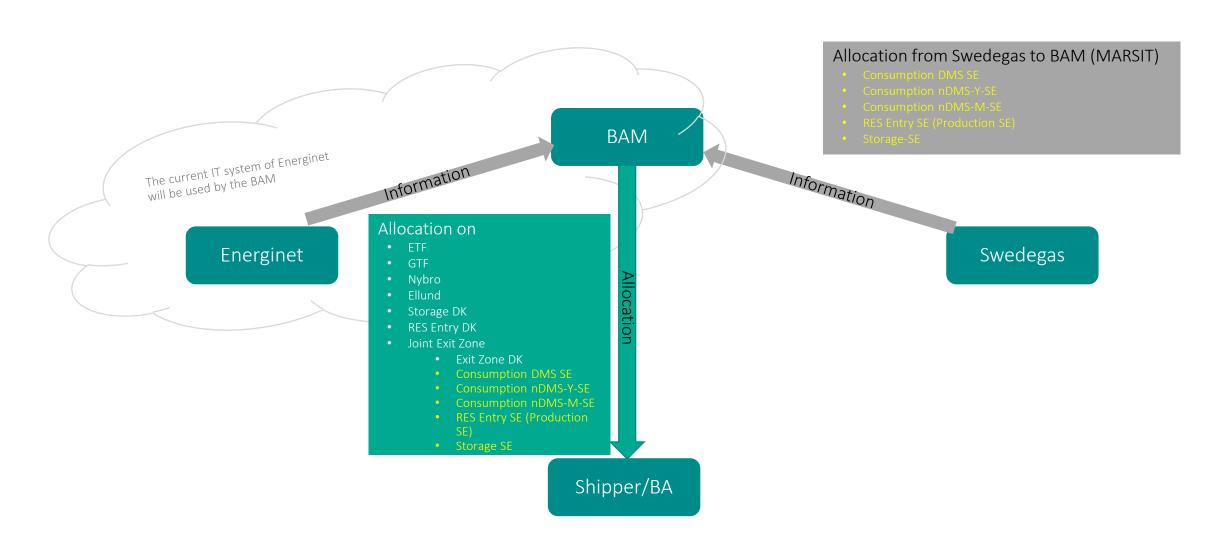

alance Responsibility Agreement

Distributed on November 14<sup>th</sup> to Balance Administrators for comments until December 7<sup>th</sup> Distributed on November 14<sup>th</sup> to the Energy Market Inspectorate for approval Separated meeting for questions for Balance Administrators after GMR on November 27<sup>th</sup>



### SWEDEGAS ENERGINET

# KEEP UPDATED VIA WEBSITE

www.energinet.dk

Energinet and Swedegas received questions



Read more about Energinet's Edig@s communication (New shipper guide in relation to JBZ will be uploaded 1 November 2018)

How to use the capacity model and the balancing model

Swedegas will produce a Guide for the Swedish market based on the Shipper Guide.

#### SWEDEGAS ENERGINET

# OVERVIEW OF NOMINATION PROCESS





# OVERVIEW OF ALLOCATION PROCESS





# WITHIN DAY DATA BEFORE THE GAS DAY





# WITHIN DAY DATA THROUGH THE GAS DAY

5 times during the gas day



JBZ - IT



# DSO - WITHIN DAY DATA

DSO's can test with Swedegas in January 2019



1. Extension of IDM-Reporting

| Hours included for hourly data | Deadline for receipt to SWG | Deadline for receipt to Energinet | Sent to shipper |
|--------------------------------|-----------------------------|-----------------------------------|-----------------|
| 06:00 to 12:00                 | 13:00                       | 13:30                             | 13:45           |
| 06:00 to 15:00                 | 16:00                       | 16:30                             | 16:45           |
| 06:00 to 18:00                 | 19:00                       | 19:30